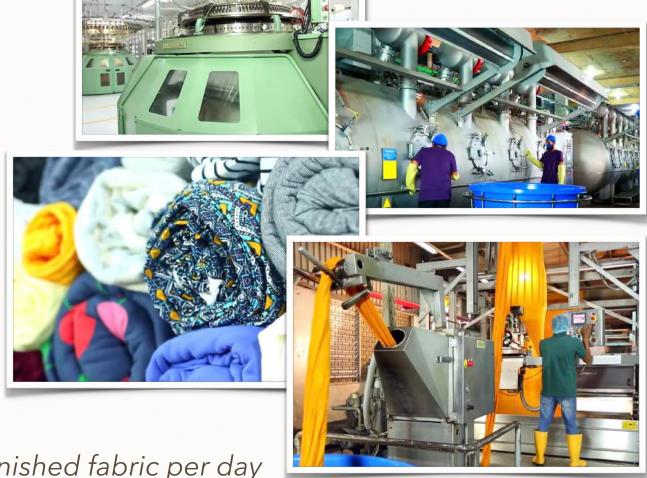

# KNITTING AND DYEING

# **Knitting**

# **Dyeing**

11 sample machines
14 bulk machines

**35,000** kg finished fabric per day