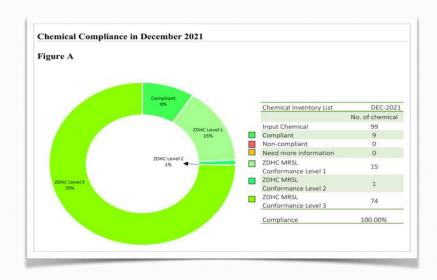

# CHEMICAL MANAGEMENT

#### **ZDHC**

2 % your MRSL Compliance chemical and public disclosure of our waste-water data in ZDHC gateway since 2018

Currently using 91% ZDHC approved (level 1-3) chemicals

7% Screen Chemistry Certified Chemicals in production