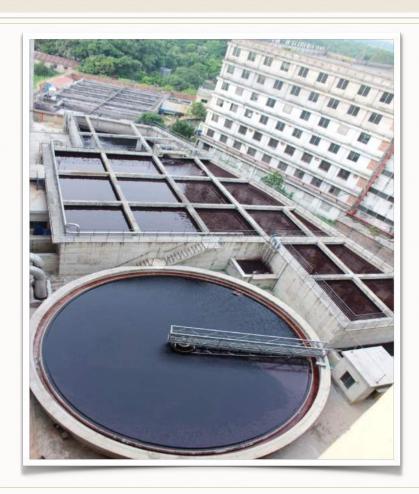

#### **ETP**

4400 cubic meter per day biological ETP

Exceeds factory requirement - 2800 cubic meter per day