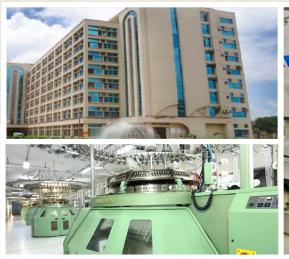

#### **SINCE 1997**

IRIS started its journey in the year 1997. The first ever operation was through Mark Style, a buying consultant, that primarily dealt with customers from the European Subcontinent. Through resilience and hardship, business grew and Mark Style entered manufacturing in 2003 as IRIS Group. Today, IRIS has become one of the best knit-based textile manufacturing powerhouses in Bangladesh - a fully vertical setup that expands to knitting, dyeing, washing, sewing, jacquard, embroidery, printing, and state-of-the-art lab facilities recognized by renowned brands, the likes of H&M, Next, Lindex, and Kmart.

With headquarter located in Dhaka, and three manufacturing units within close proximity, IRIS is able to maintain a volatile supply-chain that can tackle shortest of lead times. This is achieved through nurturing a diligent workforce performing coherently day and night to meet customer demand. Amidst growing challenge, IRIS focuses heavily on continuous improvement. As a result, IRIS is regularly looking into latest technologies and relevant autonomous systems to maintain sustainably towards its endless growth.

Dhaka headquarter

Factory complex

Worker and management meeting

Employee of IRIS