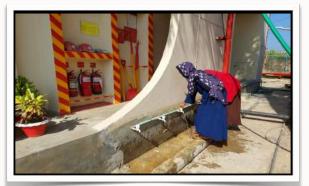

#### **RAIN WATER HARVEST**

100 % rooftop area rain water harvesting

Rain water in various prepose like foot wash, gardening, car wash, fire water reservoir