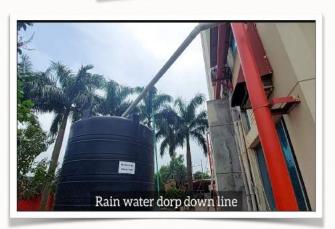

#### **RAIN WATER HARVEST**

100 % rooftop area rain water harvesting

Rain water in various prepose like foot wash, gardening, car wash, fire water reservoir