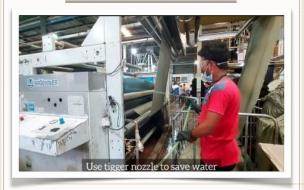

#### WATER SAVINGS

Installed water tracking flow meter across all dyeing machines for better control and savings

Using trigger nozzle for better water efficiency and reduce misuse